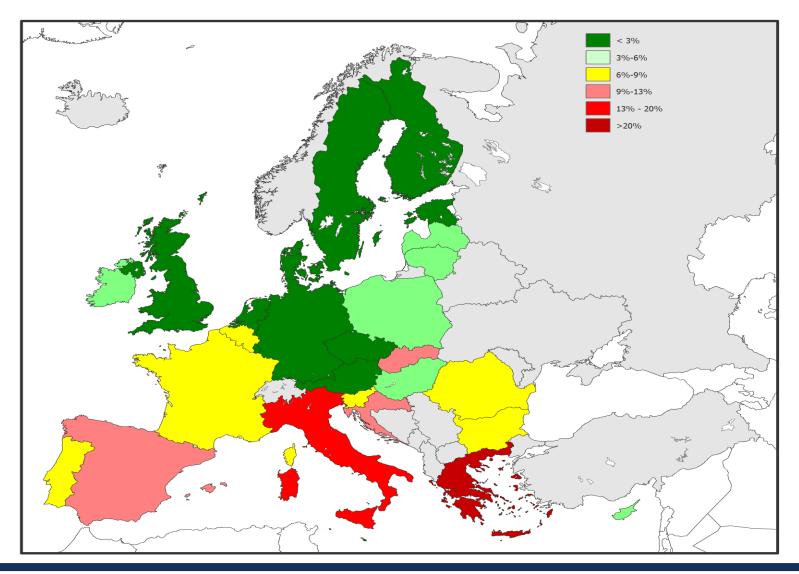

## Large country heterogeneity on LTU youth

Source: Eurofound – Long Term Unemployed Youth – Characteristics and Policy Responses, 2017