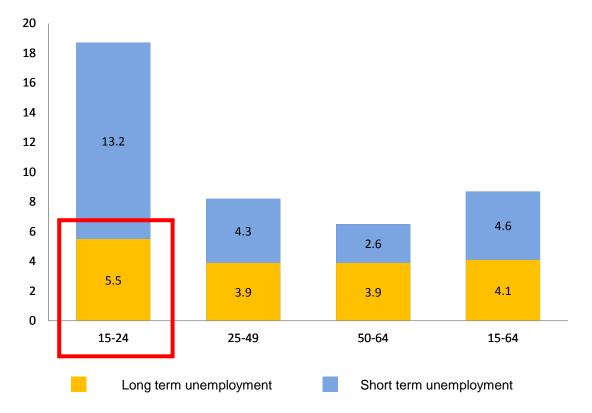

# More youth (LT)U than any other age group

Unemployment rate as share of active population