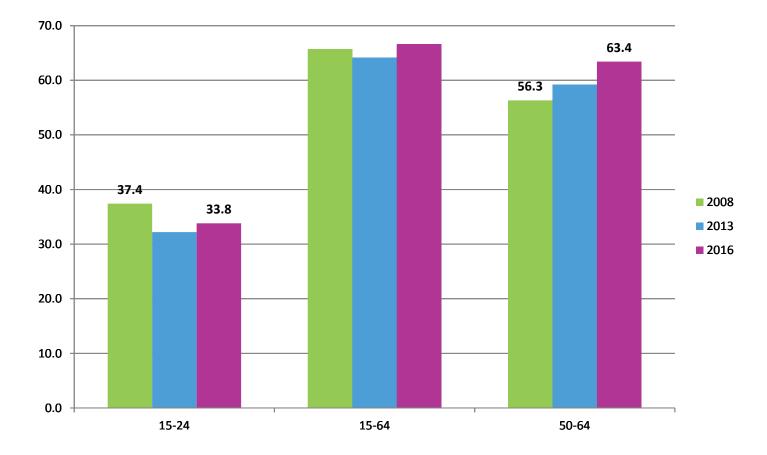

### **Employment rate recovery – but not for youth**

Source: Eurostat Labour Force Survey