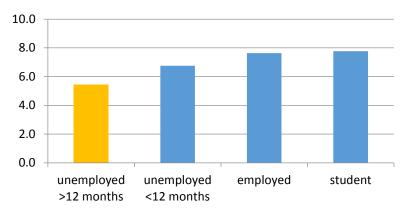

## Immediate impact on wellbeing

#### Life satisfaction

Social exclusion index

**Trust in the government** 

Source: Eurofound – European Quality of Life Survey 2016