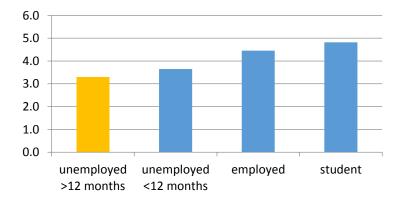

## Immediate impact on wellbeing

#### Life satisfaction

Social exclusion index

**Trust in the government** 

Source: Eurofound – European Quality of Life Survey 2016