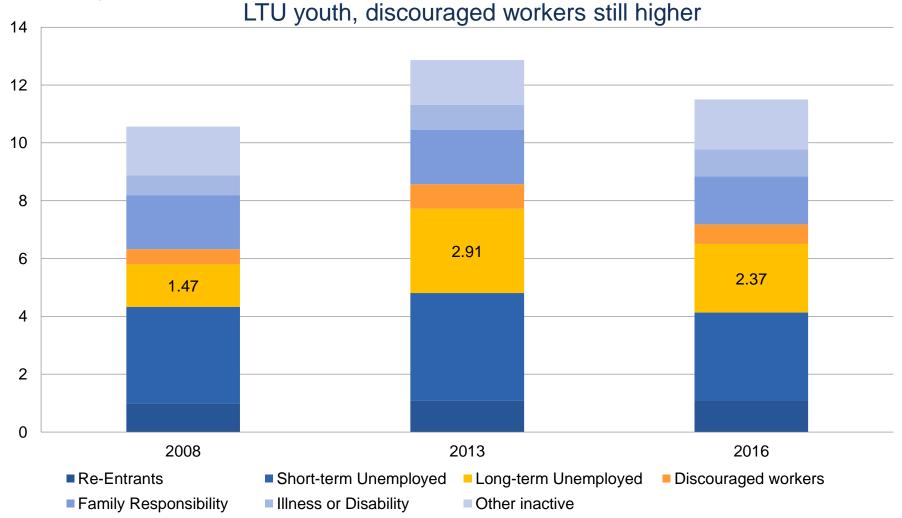

European Foundation for the Improvement of Living and Working Conditions The tripartite EU Agency providing knowledge to assist in the development of better social, employment and work-related policies

# Young people and long-term unemployed – Remaining challenges in the labour market

#### Juan Menéndez-Valdés, Director, Eurofound

Informal Employment and Social Affairs Council (EPSCO) Bulgarian Presidency of the Council of the EU

Sofia, 17-18 April 2018



### **Employment rate recovery – but not for youth**





Source: Eurostat Labour Force Survey

# Not in Employment, Education or Training (15-24 yrs)





Source: Eurostat Labour Force Survey

# More youth (LT)U than any other age group

Unemployment rate as share of active population





## Large country heterogeneity on LTU youth



Source: Eurofound – Long Term Unemployed Youth – Characteristics and Policy Responses, 2017



# Long-term unemployed youth





# Long lasting scars of LTU at young age

#### **Employment** participation

 Lower likelihood of moving into paid work in the medium term

#### **Earning capacity**

 Lifelong scar in earning perspectives

#### Occupational skill level

 Permanently more likely to work in semiskilled and unskilled occupations

Source: Eurofound – Long Term Unemployed Youth – Characteristics and Policy Responses, 2017



## Immediate impact on wellbeing



#### Life satisfaction





Social exclu