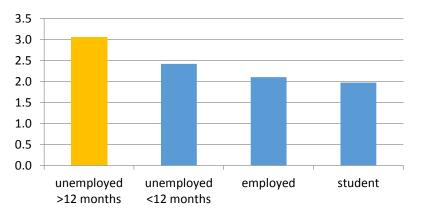

## Immediate impact on wellbeing

#### Life satisfaction

Social exclusion index

**Trust in the government** 

Source: Eurofound – European Quality of Life Survey 2016