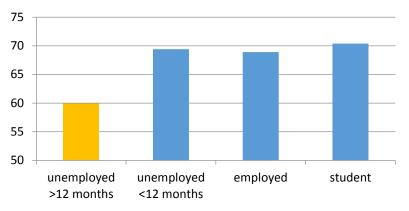

## Immediate impact on wellbeing

#### Life satisfaction

Social exclusion index

**Trust in the government** 

Source: Eurofound – European Quality of Life Survey 2016