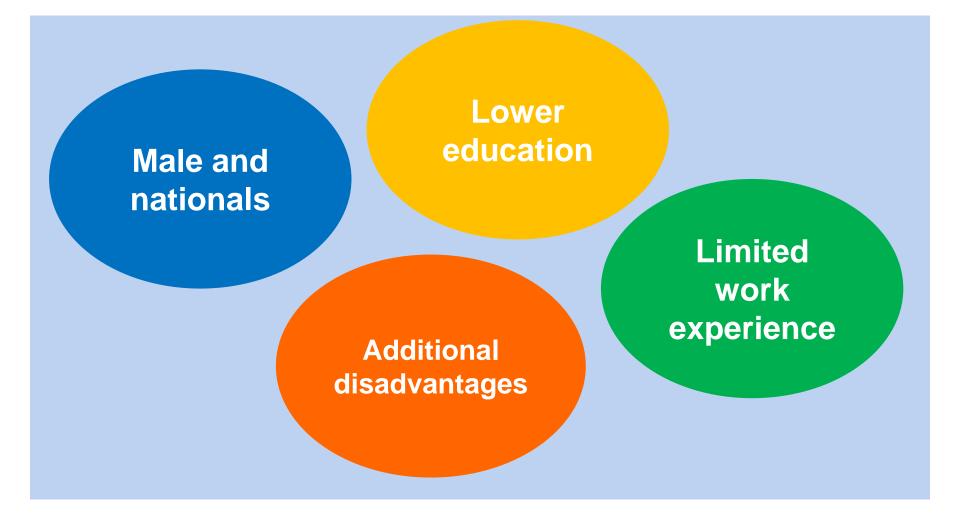

n the development of better social, employment and work-related policies

# Young people and long-term unemployed – Remaining challenges in the labour market

#### Juan Menéndez-Valdés, Director, Eurofound

Informal Employment and Social Affairs Council (EPSCO) Bulgarian Presidency of the Council of the EU

Sofia, 17-18 April 2018



### **Employment rate recovery – but not for youth**





Source: Eurostat Labour Force Survey

# Not in Employment, Education or Training (15-24 yrs)





Source: Eurostat Labour Force Survey

# More youth (LT)U than any other age group

Unemployment rate as share of active population





## Large country heterogeneity on LTU youth



Source: Eurofound – Long Term Unemployed Youth – Characteristics and Policy Responses, 2017



# Long-term unemployed youth





# Long lasting scars of LTU at young age

#### **Employment** participation

 Lower likelihood of moving into paid work in the medium term

#### **Earning capacity**

 Lifelong scar in earning perspectives

#### Occupational skill level

 Permanently more likely to work in semiskilled and unskilled occupations

Source: Eurofound – Long Term Unemployed Youth – Characteristics and Policy Responses, 2017



## Immediate impact on wellbeing



#### Life satisfaction





Social exclusion index



**Trust in the government** 





Source: Eurofound – European Quality of Life Survey 2016

### **Some success factors**







European Foundation for the Improvement of Living and Working Conditions The tripartite EU Agency providing knowledge to assist in the development of better social, emplo